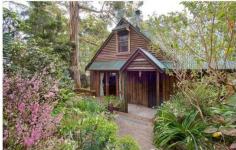

## 2324 Bells Line of Road BILPIN NSW

Character timber slab cottage with rustic features throughout in a private garden setting. Spacious loungeroom with exposed beams and slow-combustion fireplace, study nook. 3 bedrooms plus large loft area ideal for guest accommodation/teenage retreat. Separate garden studio. Timber kitchen with gas cooking. Stylish new bathroom with marble floors. Fitted laundry. Double lock-up garage with workshop and mezzanine storage. Lovely cottage gardens with selection of fruit trees. Set on approx.