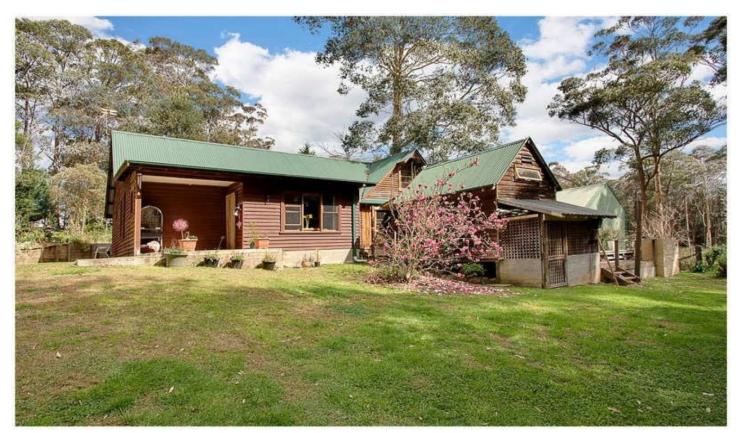

## 2324 Bells Line of Road BILPIN NSW

Character timber slab cottage with rustic features throughout in a private garden setting. Spacious loungeroom with exposed beams and slow-combustion fireplace, study nook. 3 bedrooms plus large loft area ideal for guest accommodation/teenage retreat. Separate garden studio. Timber kitchen with gas cooking. Stylish new bathroom with marble floors. Fitted laundry. Double lock-up garage with workshop and mezzanine storage. Lovely cottage gardens with selection of fruit trees. Set on approx.

2.8 acres (1.138 hectares) with access from rear.

3 📭 1 🔓 2 🗬

Type : House Land Size : 11331.2 sqm

View : https://www.bennettproperty.com.au/sale/ns

w/hawkesbury/bilpin/residential/house/6212

768

Michael Bennett 02 4578 1234