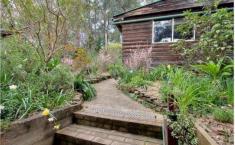

## 2324 Bells Line of Road BILPIN NSW

Character timber slab cottage with rustic features throughout in a private garden setting. Spacious loungeroom with exposed beams and slow-combustion fireplace, study nook. 3 bedrooms plus large loft area ideal for guest accommodation/teenage retreat. Separate garden studio. Timber kitchen with gas cooking. Stylish new bathroom with marble floors. Fitted laundry. Double lock-up garage with workshop and mezzanine storage. Lovely cottage gardens with selection of fruit trees. Set on approx.