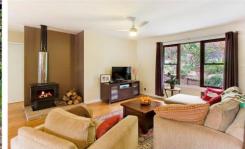

## 2324 Bells Line of Road BILPIN NSW

Character timber slab cottage with rustic features throughout in a private garden setting. Spacious loungeroom with exposed beams and slow-combustion fireplace, study nook. 3 bedrooms plus large loft area ideal for guest accommodation/teenage retreat. Separate garden studio. Timber kitchen with gas cooking. Stylish new bathroom with marble floors. Fitted laundry. Double lock-up garage with workshop and mezzanine storage. Lovely cottage gardens with selection of fruit trees. Set on approx.