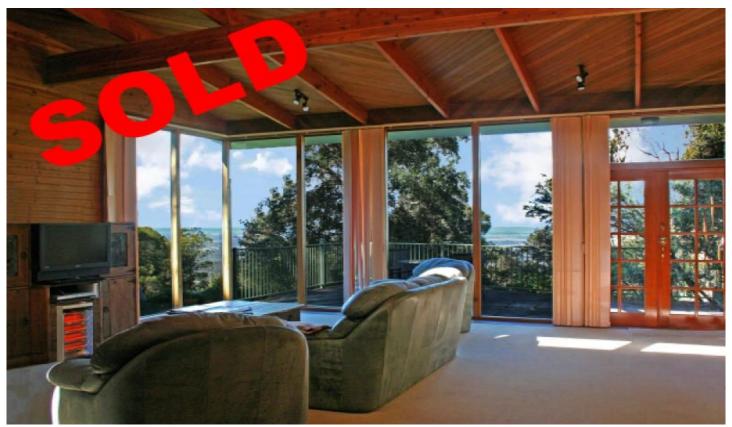

## **BOWEN MOUNTAIN**

In a quality location with superb views to the city lights. Oregon timber kitchen with a dishwasher and dining area. Open plan family area has a feature open fireplace and high, timber-lined ceilings.

3 large bedrooms and a 3 way bathroom with slate and timber features.

Magnificent open plan living area with fireplace and floor to ceiling feature windows to the view.

Large, new hardwood timber deck areas with lovely views. Underhouse storage and workshop area.