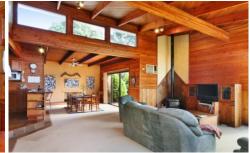

3 large bedrooms and a 3 way bathroom with slate and timber features.

Magnificent open plan living area with fireplace and floor to ceiling feature windows to the view.

Large, new hardwood timber deck areas with lovely views. Underhouse storage and workshop area.