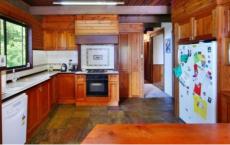

## **BOWEN MOUNTAIN**

In a quality location with superb views to the city lights. Oregon timber kitchen with a dishwasher and dining area. Open plan family area has a feature open fireplace and high, timber-lined ceilings.