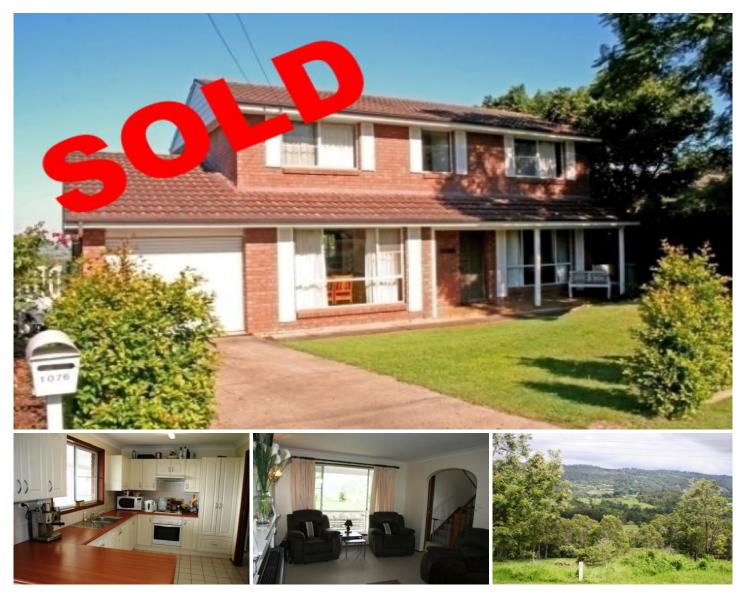

## **KURRAJONG**

High ridgetop position with views to the mountains and city lights.

Very comfortable 2 storey BV/tile family home with verandahs.

Formal living room with split-system air, separate dining room.

Near new kitchen with pantry and a large meals/family area.

3 bedrooms - main has walk-in robe and ensuite.

Shower and toilet in laundry.

Lock-up garage with internal access.

Fenced and landscaped yard.

Walk to school and shops.