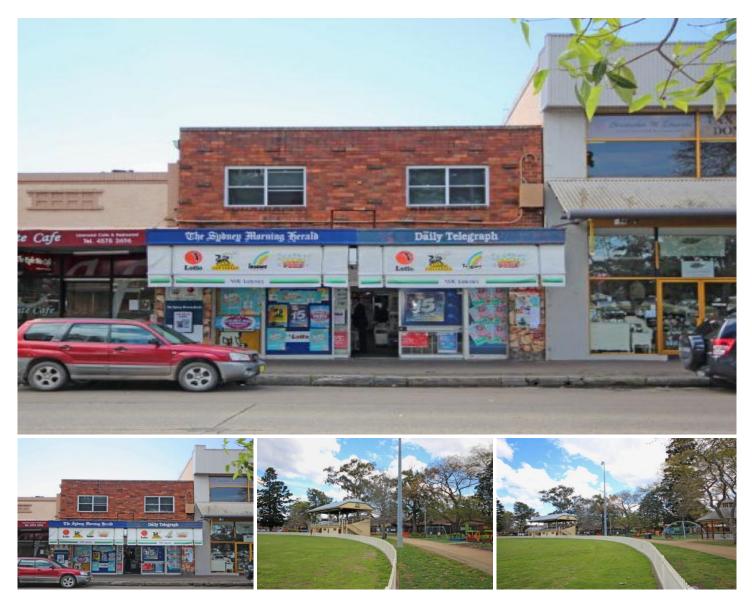

## 217 Windsor Street RICHMOND NSW

First time offered for sale in 50 years! Busy main street location overlooking historic Richmond Park. Large, brick building (approx 150 square metres) with office and toilet. Currently leased to a Newsagent on an expired lease (paying approx \$55,000 per annum). Zoned B2 Local Centre. Large block (approx 537 square metres) joining Council Carpark. Spacious 3 bedroom upstairs flat with a parking space. Ideal for Investors, Developers or owner-occupied.

Type Building Size : 150 sqm Land Size View

- : Retail
- : 517 sqm
- : https://www.bennettproperty.com.au/sal e/nsw/hawkesbury/richmond/commercial /retail/6211905

**Michael Bennett** 02 4578 1234